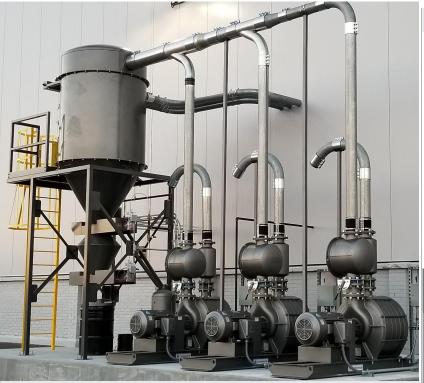

## INDUSTRIAL CENTRAL VACUUM CLEANING SYSTEM MODEL CV-48

## STANDARD FEATURES

- Supports one to twenty-eight operators
- Filtration efficiency: 99.95% @ .5μm
- Low maintenance
- Vacuum levels up to 13" Hg
- Tank constructed of 3/16" carbon steel
- Engineered pulse-jet filter cleaning systems
- High Bin Level Detection
- Exhauster Safety Filter

## **BENEFITS**

Suitable for use with Combustible Dust
Top-loading filter replacement
Occupies Minimal Plant Floor Space
Can serve piping network up to 1000' long
Unit shape and size can be customized to
your specific space and process
requirements. Depending on your
application and available space, we are able
to build and install a system to meet your
specific application requirements.

| CV MODEL-48 OPTIONS Operators/Users supported using 25' x 1.5" ID Hose | 1-28                                         |
|------------------------------------------------------------------------|----------------------------------------------|
| Operators/Users<br>supported using 25' x 2.0"<br>ID Hose               | 1-14                                         |
| Nominal SCFM                                                           | 2750                                         |
| Explosion Venting                                                      | Venting isolation or suppression             |
| Primary Filter Area (Sq Ft)                                            | 525 ft <sup>2</sup>                          |
| Discharge Storage                                                      | 55 gal. to 2.0 cubic yards                   |
| Discharge Devices                                                      | Rotary Valve/Slide<br>Gate/Material Transfer |
| Automation                                                             | Automatic protection of vital equipment      |
| Filtration                                                             | Extreme Durability & HEPA Final Filtration   |
| Complete Piping Design                                                 | Engineered for Vacuum/<br>Pressure Systems   |