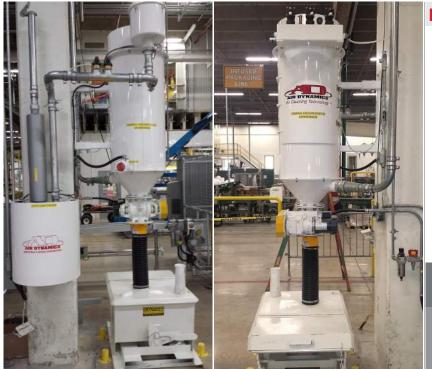

## INDUSTRIAL CENTRAL VACUUM SYSTEM MODEL CV-22

## **STANDARD FEATURES**

- One to three operators
- Automated controls package
- High efficiency filtration systems
- Energy conserving
- Low maintenance
- Vacuum levels up to 16" Hg
- Engineered Pulse Jet filter cleaning systems
- High Bin Level Detection
- Pump Safety Filter

## **BENEFITS**

Our systems incorporate a low-pressure drop across the filter separator resulting in less energy consumption.

Unit shape and size can be customized to your specific space and process requirements. Depending on your application and available space, we are able to build and install a system to meet your specific application requirements.

| CV MODEL-22<br>OPTIONS                                   |                                               |
|----------------------------------------------------------|-----------------------------------------------|
| Operators/Users supported<br>using 25' x 1.5" ID Hose    | 1-3                                           |
| Operators/Users<br>supported using 25' x<br>2.0" ID Hose | 1-2                                           |
| Nominal SCFM                                             | 365                                           |
| Turn-Key Installation                                    | Complete Installation<br>Start-Up & Training  |
| Primary Filter Area (Sq Ft)                              | 147 ft²                                       |
| Discharge Storage                                        | 55 gal. to 2.0 cubic yards                    |
| Discharge Devices                                        | Rotary Valve/Slide Gate/<br>Material Transfer |
| Automation                                               | Automatic protection of vital equipment       |
| Filtration                                               | Extreme Durability & HEPA Final Filtration    |
| Complete Piping Design                                   | Engineered for Vacuum &<br>Pressure Systems   |